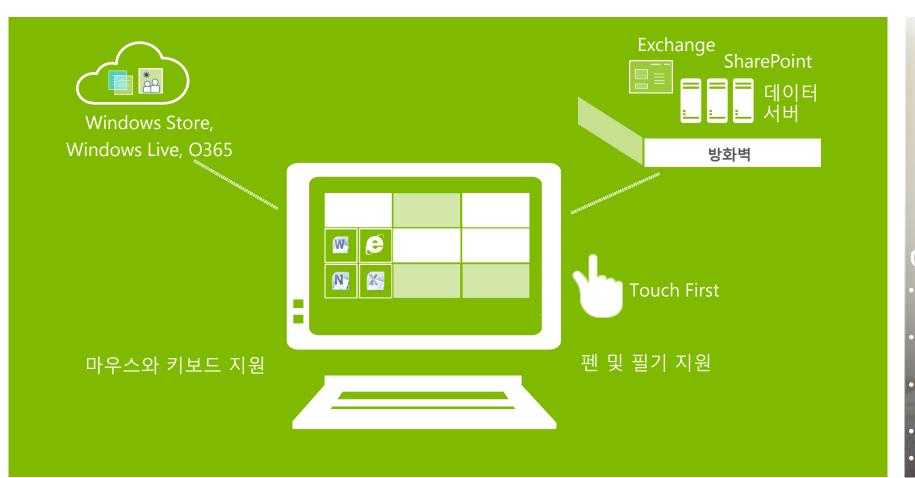

# Going mobile

### Personal cloud services

### **Enterprise servers and services**

Broad range of devices with mobile support

### Windows 8 benefits

- Persistent Internet connection
- Easy and secure access to corporate data behind the firewall
- Seamless access to personal data
- One device for life and work when travelling