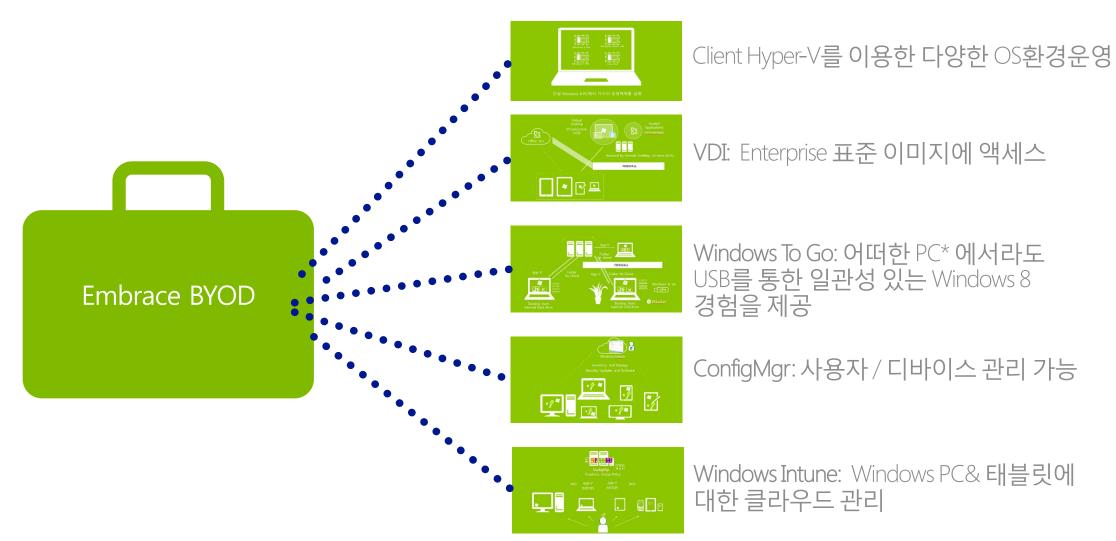

# Bring Your Own Device 시나리오 지원 여러분의 조직 환경을 위한 다양한 솔루션을 제공

<sup>\*</sup> 인증된 Windows 7 또는 Windows 8를 사용하는 디바이스

BYOD 시나리오 지원

모바일 작업환경 지원

간단한 가상 데스크톱 사용