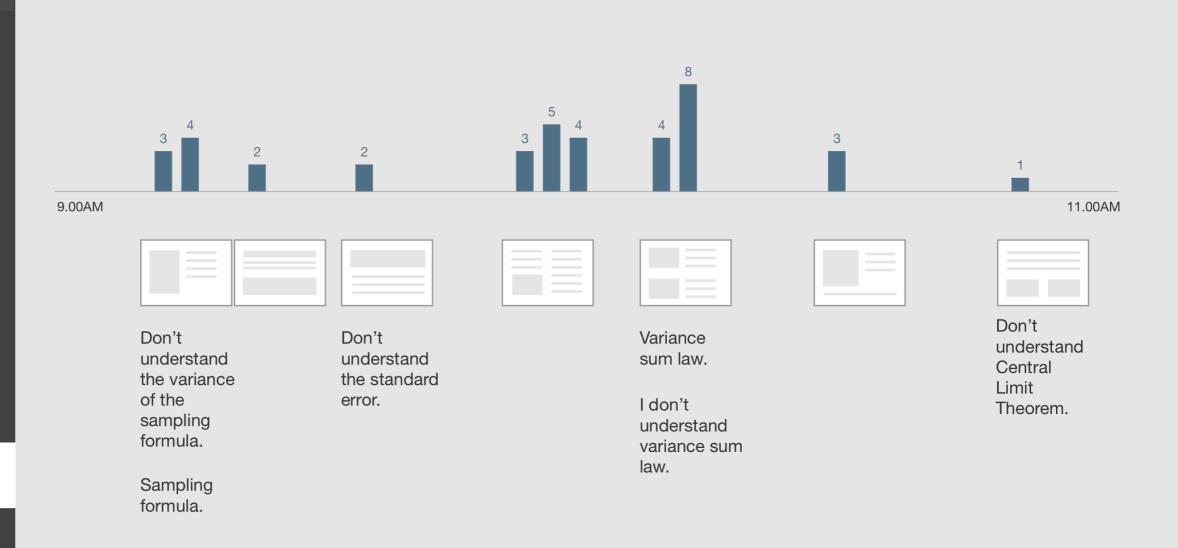

Swimming and

Diving

Men's Swimming and Diving

Men's Water Polo

Women's Beach

Volleyball

People Settings

Women's Golf

Men's Gymnastics

Women's Lacrosse Men's Baseball Women's Softball



\* Admin











ASC Advising > Women's basketball > Johanna Crossman

Johanna Crossman

Summer 2016 ▼



#### Engagement per course



#### Assignments and grades per course





# SOS app (Real time interaction during class + help & support)





### SOS app

### ← My courses

### **Psychology 101**

Research & data analysis in Psychology

Week 1

Week 2

Week 3

Week 4

Week 5

Week 6

Week 7

Week 8

Week 9

Week 10

Week 11

Week 12

Week 13

### Psychology 101: Research & data analysis in Psychology

Wednesdays 9.00AM-11.00AM

### Week 9 unclarities: The sampling distribution of the mean



### SOS app

Your courses

Psychology 101

Psychology 105

Calculus 39P

Education 137

### Psychology 101: Research & data analysis in Psychology

Wednesdays 9.00AM-11.00AM



### Week 9 unclarities: The sampling distribution of the mean