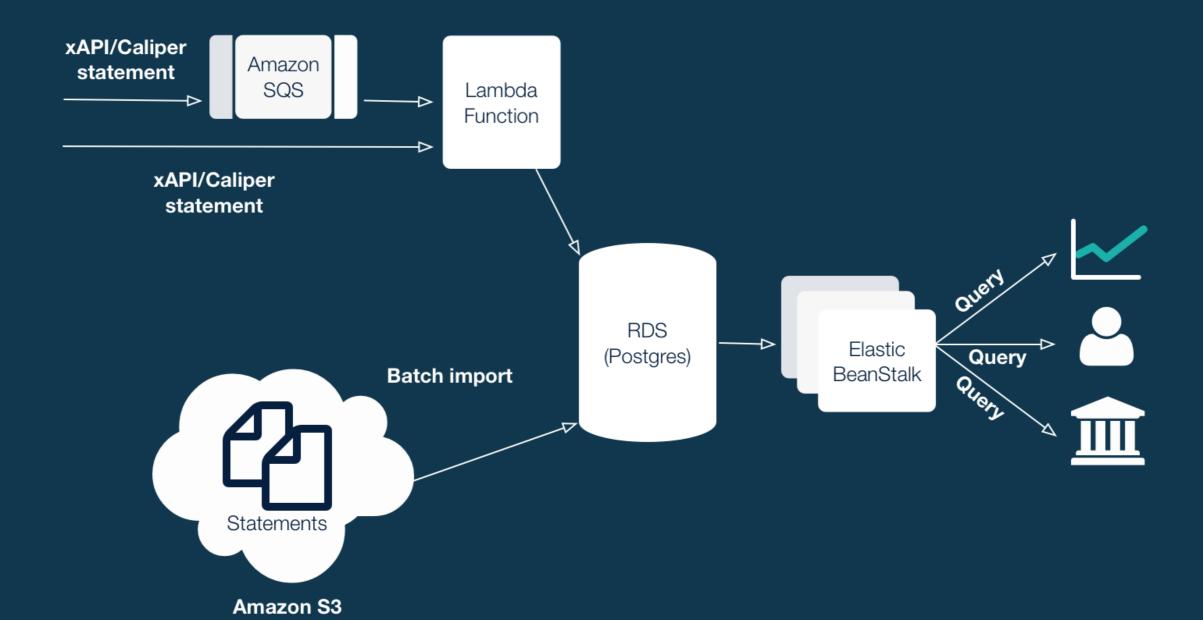

# Learning Analytics: a Pragmatic Pilot







# Ecosystem







- Utility to help transform learning activities into xAPI and Caliper
- Instrumenting other applications
- https://github.com/ets-berkeley-edu/xapicaliper

### Instructure Canvas

- Scripts to convert Canvas Data to standards compliant Learning Activities
- 1+ billion Learning Activities for 3 years of data
- https://github.com/ets-berkeley-edu/canvas-dataprocessor





## Privacy and Transparency

- Ability for students to see their own data
- Ability for students to see what their data is being used for and by whom
- Ability for students to opt out of some of the uses of their data
- Ability to distribute data in anonymized format for research purposes













My Academics

\$ My Finances

## My Campus

### Profile » My Data

### About

The University captures data about your usage on various systems. Continuing usage aims to help you make informed decisions around your academic life by feeding this data back to you in helpful ways.





### **Activity Stream**

| 09:25pm | Dec 9, 2015 | You viewed the file 'Kitties' on bCourses.                                   |
|---------|-------------|-------------------------------------------------------