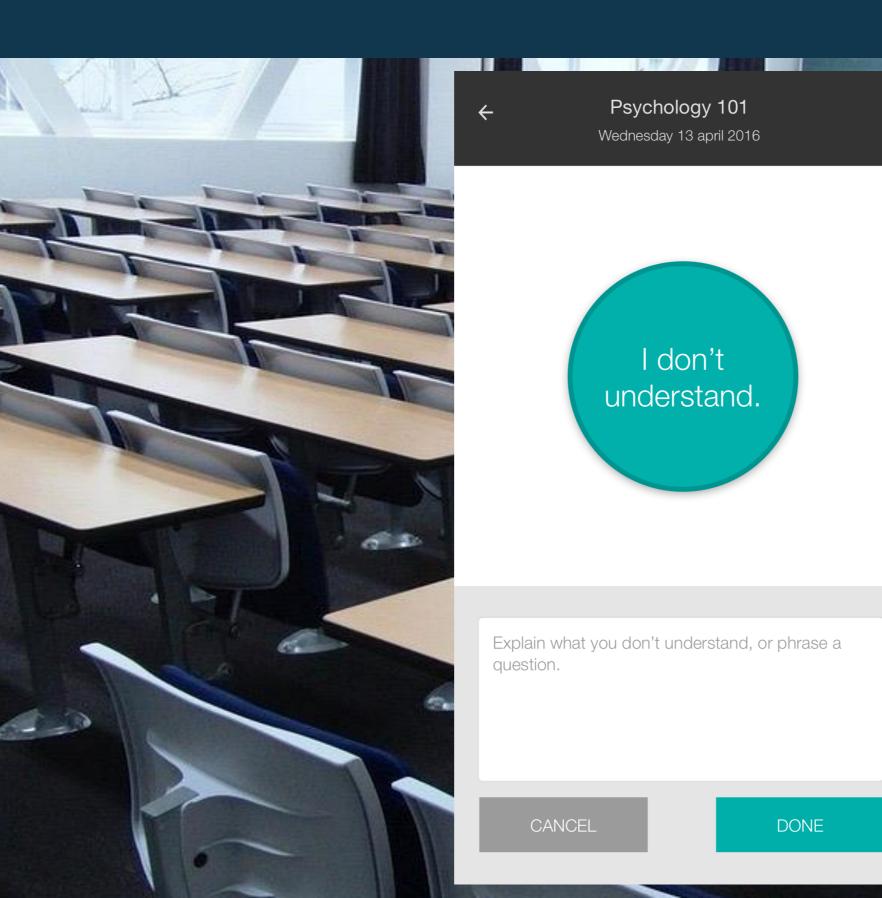

# SOS app (Real time interaction during class + help & support)

### SOS app

### **Psychology 101**

Research & data analysis in Psychology

Week 1

Week 2

Week 3

Week 4

Week 5

Week 6