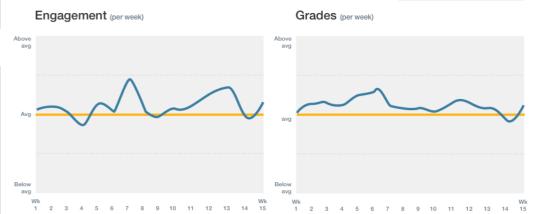

### Student engagement vs grades performance (compared to their cohorts)

#### Engagement per course

#### Assignments and grades per course