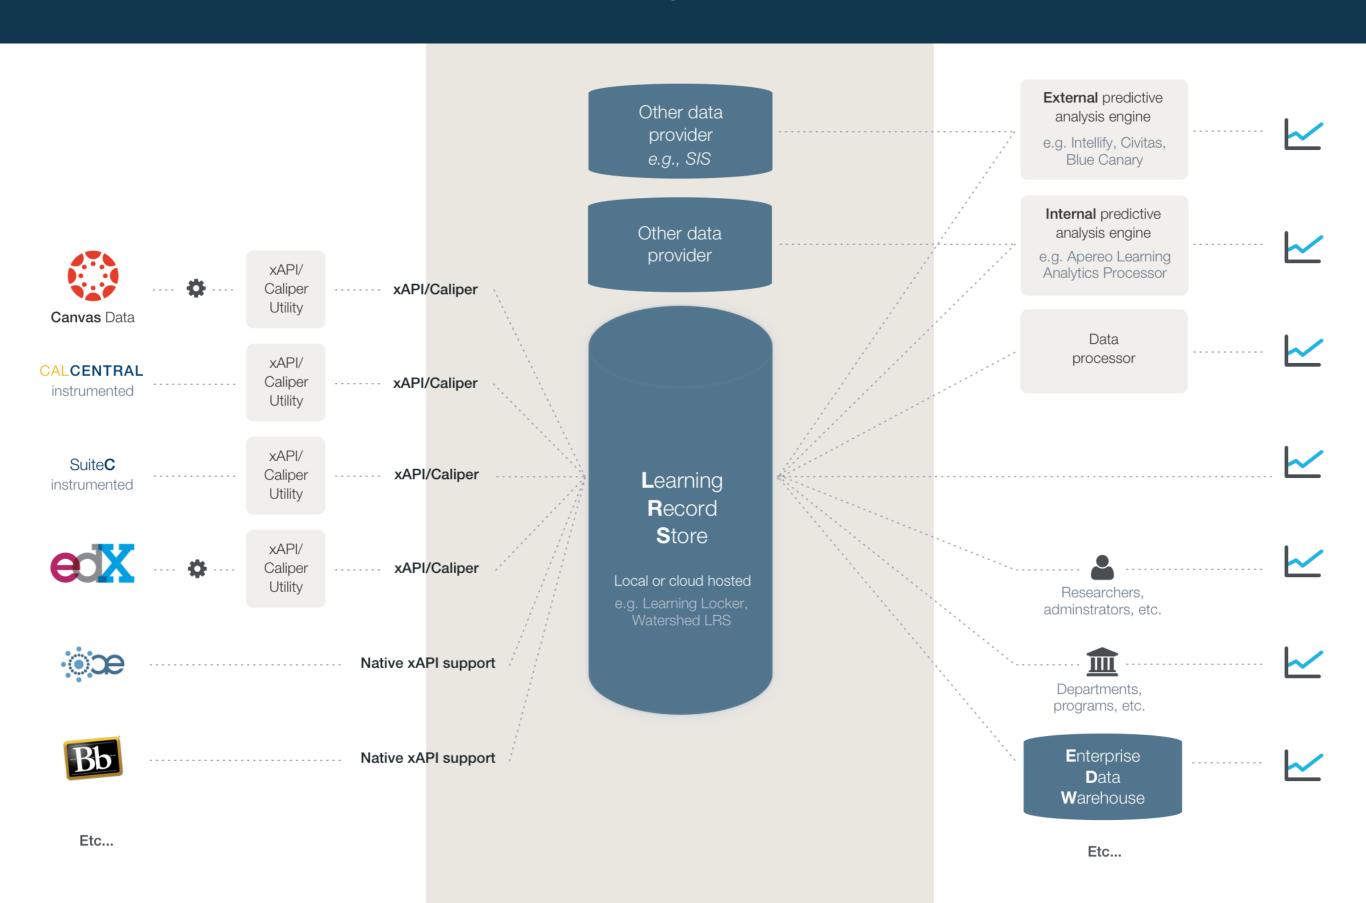

# Ecosystem

- Utility to help transform learning activities into xAPI and Caliper
- Instrumenting other applications
- https://github.com/ets-berkeley-edu/xapicaliper

### Instructure Canvas

- Scripts to convert Canvas Data to standards compliant Learning Activities
- 1+ billion Learning Activities for 3 years of data
- https://github.com/ets-berkeley-edu/canvas-dataprocessor