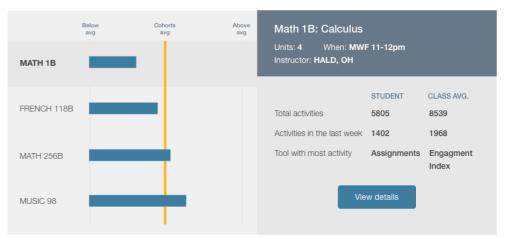

### Student engagement vs grades performance (compared to their cohorts)

### Engagement

Above avg

Avg

hockey

Men's Rugby

Men's Soccer

Men's Tennis

Women's