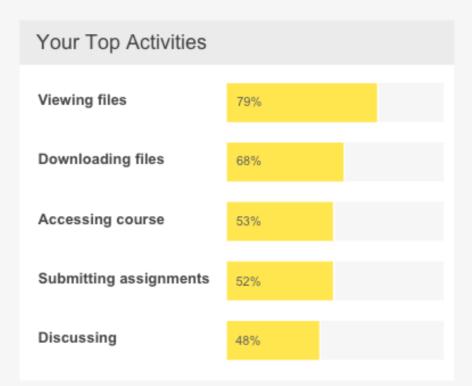

### About

The University captures data about your usage on various systems. Continuing usage aims to help you make informed decisions around your academic life by feeding this data back to you in helpful ways.

### **Activity Stream**

| 09:25pm | Dec 9, 2015 | You viewed the file 'Kitties' on bCourses.                                   |
|---------|-------------|------------------------------------------------------------------------------|
| 09:22pm | Dec 9, 2015 | You downloaded the file 'dogs' in the course 'Cute Animals' on bCourses.     |
| 09:21pm | Dec 9, 2015 | You accessed the course 'Cute Animals' on bCourses.                          |
| 09:22pm | Dec 9, 2015 | You downloaded the file 'dogs' in the course 'Cute Animals' on bCourses.     |
| 09:22pm | Dec 9, 2015 | You downloaded the file 'cats' in the course 'Cute Animals' on bCourses.     |
| 09:21pm | Dec 9, 2015 | You accessed the course 'Silly Animals' on bCourses.                         |
| 09:20pm | Dec 9, 2015 | You downloaded the file 'chickens' in the course 'Cute Animals' on bCourses. |
| 09:19pm | Dec 9, 2015 | You downloaded the file 'dinosaurs' in the course 'Silly                     |

### Use Of Your Data