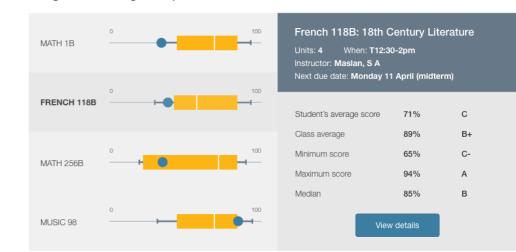

nnis

Women's

Basketball

Men's Cross

Women's Tennis

Women's Soccer

Projects ASC Advising > Women's basketball Home

Women's Field

Women's basketball

Student engagement vs grades performance (compared to their cohorts)



Country Women's Cross Country Men's Track and Field

Women's Track and Field

Men's Crew

Women's Crew

Men's Basketball

Men's Football

Men's Golf

Women's Gymnastics

Women's Volleyball

Women's Swimming and

Diving

Men's Swimming and Diving

Men's Water Polo

Women's Beach

Volleyball

People Settings

Women's Golf

Men's Gymnastics

Women's Lacrosse Men's Baseball Women's Softball



\* Admin











ASC Advising > Women's basketball > Johanna Crossman

Johanna Crossman

Summer 2016 ▼



#### Engagement per course



#### Assignments and grades per course





# SOS app (Real time interaction during class + help & support)





### SOS app

### ← My courses

### **Psychology 101**

Research & data analysis in Psychology

Week 1

Week 2

Week 3

Week 4

Week 5

Week 6

Week 7

Week 8

Week 9

Week 10

Week 11

Week 12

Week 13

### Psychology 101: Research & data analysis in Psychology

Wednesdays 9.00AM-11.00AM

### Week 9 unclarities: The sampling distribution of the mean



### SOS app

Your courses

Psychology 101

Psychology 105

Calculus 39P

Education 137

### Psychology 101: Research & data analysis in Psychology

Wednesdays 9.00AM-11.00AM



### Week 9 unclarities: The sampling distribution of the mean